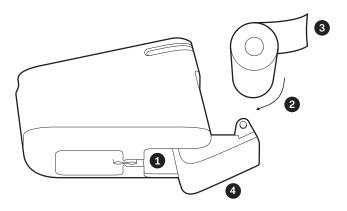

## Replacing the paper roll

**1.** Press firmly on the bottom side of the paper hatch.

**2.** Place a new paper roll in the compartment.

**3.** Make sure the coated paper side is up and the paper aligns to the printing head.

**4.** Close the paper hatch and make sure it snaps into place.