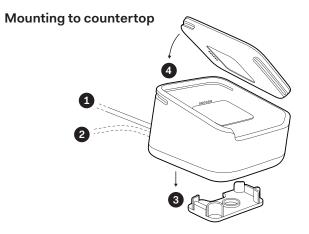

**2.** Fasten the snap plate in the desired position using the included adhesive strip or screw.

**3.** Place the dock on top of the plate and push down gently until the dock snaps into place.

**4.** Place the card reader in the dock.