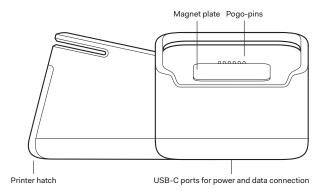

## Hardware overview

- Dimensions 67x83x114 (mm)
- 🛆 Weight 372g
- Wi-Fi to connect to printer
- Paper roll size 57x30 (mm)
- **Power adapter** 5V/2.4A
- USB-C to connect to device

**1.** Check if all the cables are connected, as described on the previous page.

## Replacing the paper roll

**1.** Press firmly on the bottom side of the paper hatch.

**2.** Place a new paper roll in the compartment.

**3.** Make sure the coated paper side is up and the paper aligns to the printing head.