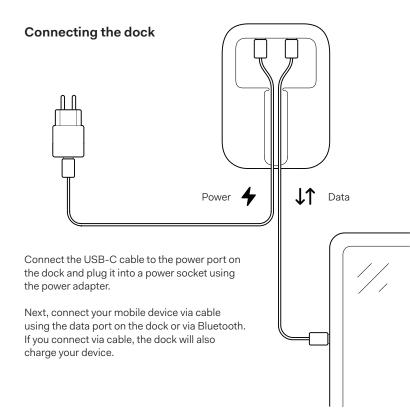

## Hardware overview

- Dimensions 67x83x114 (mm)
- 🛆 Weight 372g
- Wi-Fi to connect to printer
- Paper roll size 57x30 (mm)
- **Power adapter** 5V/2.4A
- USB-C to connect to device

**1.** Check if all the cables are connected, as described on the previous page.