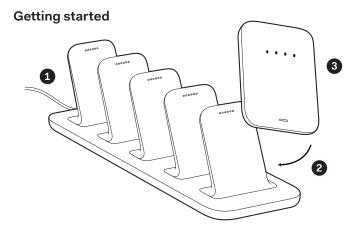

## Hardware overview

- Dimensions 88x81x310 (mm)
- **Weight** 530g

- 4 Power adapter 5V/2.4A
  - **Charging** up to five devices

**1.** Connect the USB-C cable to the station and plug it into a power socket using the included adapter (min. 5V and 2.4A).

**2.** Place the card reader on one of the charging pillars, until it snaps into place.

**3.** Check if the lights starts blinking to make sure the reader is placed correctly. The lights turn off when the reader is fully charged.