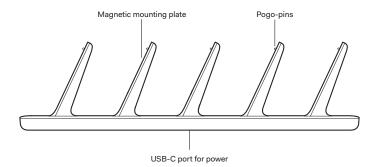

## Hardware overview

- Dimensions 88x81x310 (mm)
- **Weight** 530g

- 4 Power adapter 5V/2.4A
  - **Charging** up to five devices

**1.** Connect the USB-C cable to the station and plug it into a power socket using the included adapter (min. 5V and 2.4A).