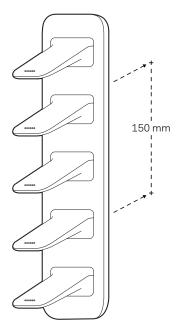

## Mounting on a wall

Choose your desired location and place two screws with a spacing of 150 mm, using the keyhole slots on the back of the station.

Align the keyholes to the screws and hang the station. Make sure that the station locks securely into the keyholes.